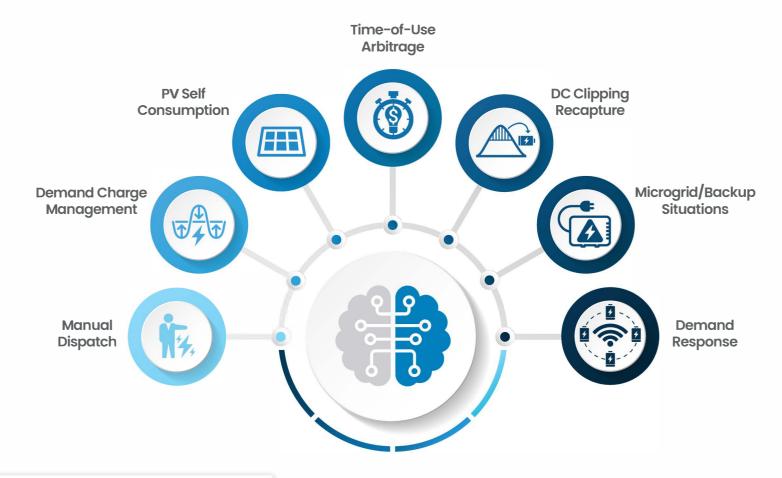

## MAXIMIZE STORAGE WITH ETB CONTROLLER

- ▶ Energy Toolbase's ETB Controller is part of a comprehensive ecosystem where you can model, control & monitor all your projects in a single location.
- ▶ ETB Controller works seamlessly with many different market-leading hardware options. Tailor your system's hardware to your site-specific application needs.
- ▶ ETB Controller with Acumen Al<sup>™</sup> optimizes across a variety of control strategies to capture the maximal available value for your customer.