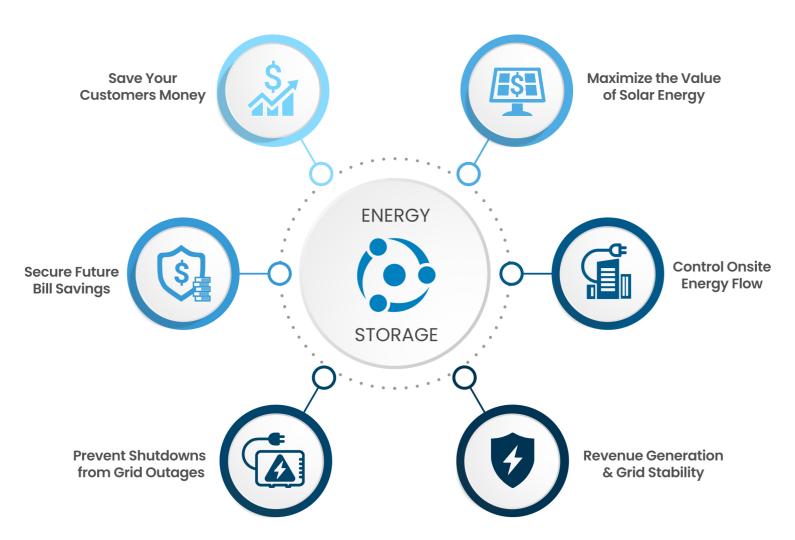

## BENEFITS OF ENERGY STORAGE FOR YOUR CUSTOMERS

• Energy storage is crucial for managing economic and electrical challenges from fluctuating loads and intermittent generation. With the increasing share of renewable energy sources on the grid, storage is becoming more essential for cost optimization and revenue generation.